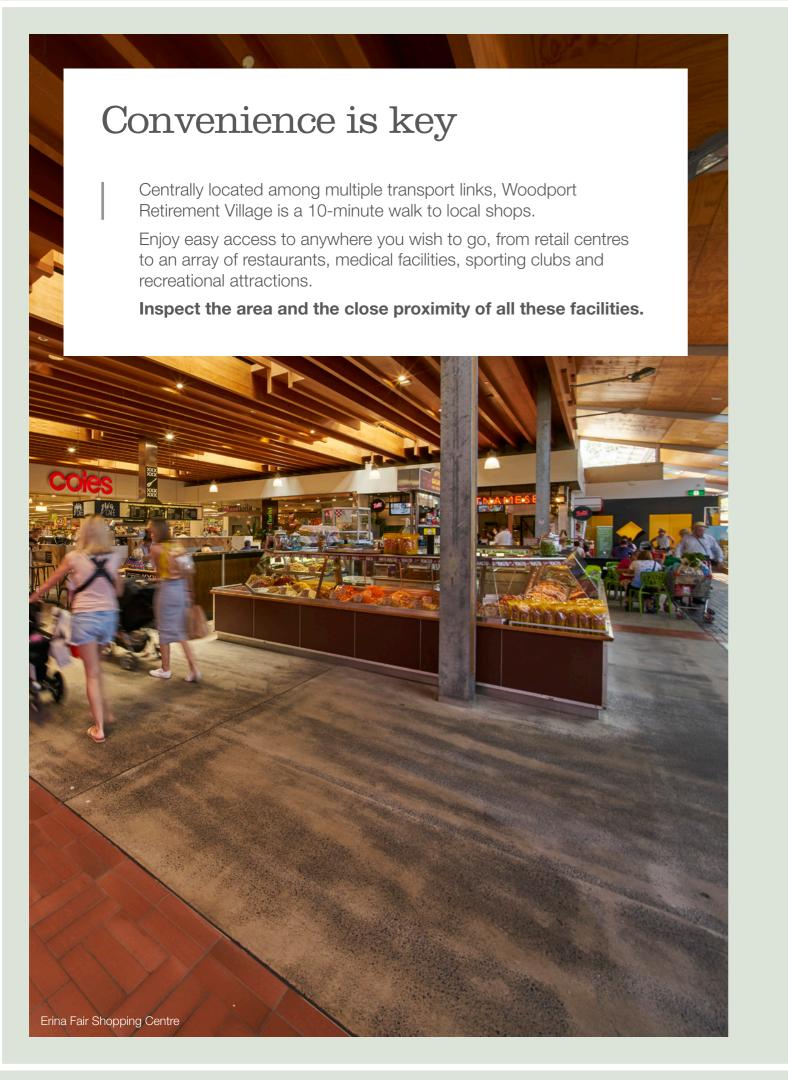

## The good life

Woodport Retirement Village affords an enviable lifestyle that puts you within easy reach of all life's pleasures. Located in the hub of the Central Coast, Erina boasts one of the largest shopping centres in Australia, Erina Fair, with over 330 shops and stores. The village is also close to the Fountain Plaza with supermarkets, banks and medical facilities.

Take a 10-minute stroll to the shops to grab a coffee, or hop in the car and drive down to Terrigal Beach for a swim, a picnic or simply some time to unwind. If you feel like a day trip, there are public transport links to North Sydney and Sydney CBD.