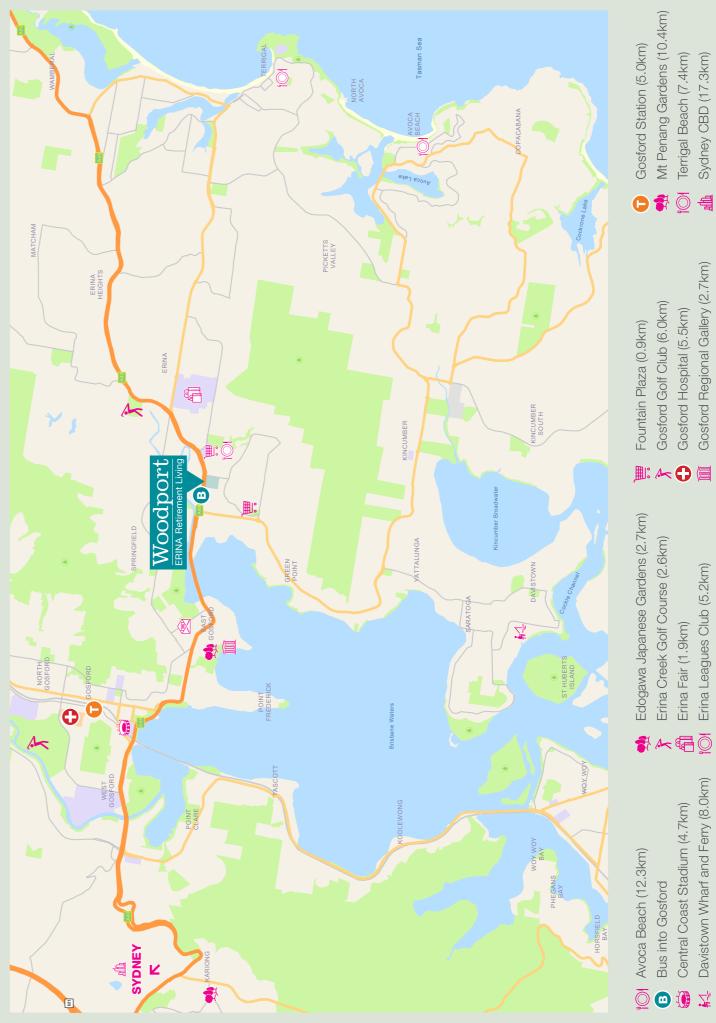

#### **Convenient location**

- A short distance to Fountain Plaza and Erina Fair shopping centres, Gosford City and Terrigal Beach, which is renowned for its many fine restaurants and boutique gift shops
- Public transport links to North Sydney, Sydney CBD and other amenities
- · Nature walks and bike tracks

## The good life

Woodport Retirement Village affords an enviable lifestyle that puts you within easy reach of all life's pleasures. Located in the hub of the Central Coast, Erina boasts one of the largest shopping centres in Australia, Erina Fair, with over 330 shops and stores. The village is also close to the Fountain Plaza with supermarkets, banks and medical facilities.

Take a 10-minute stroll to the shops to grab a coffee, or hop in the car and drive down to Terrigal Beach for a swim, a picnic or simply some time to unwind. If you feel like a day trip, there are public transport links to North Sydney and Sydney CBD.